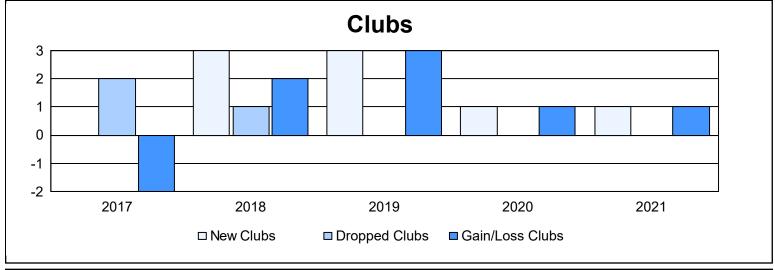

District 108IA2 As of June 2021 Cumulative

| Year      | New<br>Clubs | Dropped<br>Clubs | Gain/<br>Loss<br>Clubs | New<br>Members | Charter<br>Members | Reinstate<br>Members | Transfer<br>Members | Total<br>Member<br>Added | Total<br>Members<br>Dropped | Gain/<br>Loss<br>Members |
|-----------|--------------|------------------|------------------------|----------------|--------------------|----------------------|---------------------|--------------------------|-----------------------------|--------------------------|
| 2016-2017 | 0            | 2                | -2                     | 112            | 0                  | 10                   | 34                  | 156                      | 262                         | -106                     |
| 2017-2018 | 3            | 1                | 2                      | 116            | 79                 | 4                    | 25                  | 224                      | 195                         | 29                       |
| 2018-2019 | 3            | 0                | 3                      | 94             | 93                 | 5                    | 10                  | 202                      | 204                         | -2                       |
| 2019-2020 | 1            | 0                | 1                      | 110            | 33                 | 2                    | 17                  | 162                      | 191                         | -29                      |
| 2020-2021 | 1            | 0                | 1                      | 55             | 22                 | 4                    | 7                   | 88                       | 137                         | -49                      |
| Average   | 2            | 1                | 1                      | 97             | 45                 | 5                    | 19                  | 166                      | 198                         | -31                      |